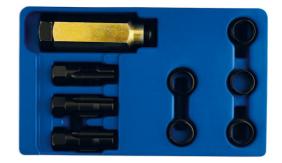

## Oxygen Sensor Boss Thread Repair Kit M18

Designed for the repair of damaged Lambda (oxygen) sensors threads.

## **Additional Information**

- Set includes: 5 x thread repair inserts M18 x 1.5.
- M18 x 1.5 taper tap & M20 x 1.5 taper tap.
- · Reamer & insert tool.
- Spares insert nuts available, please see Laser Part No. 0069 (pack of 5).