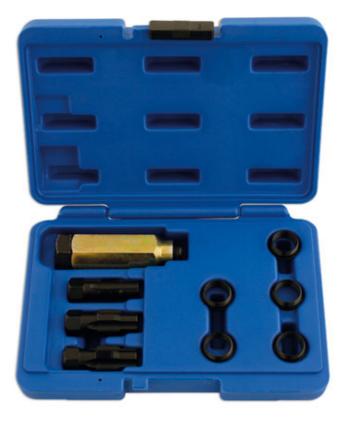

## Oxygen Sensor Boss Thread Repair Kit M18

Designed for the repair of damaged Lambda (oxygen) sensors threads.

## **Additional Information**

- Set includes: 5 x thread repair inserts M18 x 1.5.
- M18 x 1.5 taper tap & M20 x 1.5 taper tap.
- · Reamer & insert tool.
- Spares insert nuts available, please see Laser Part No. 0069 (pack of 5).