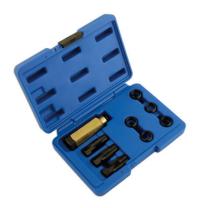

## Oxygen Sensor Boss Thread Repair Kit M18

Designed for the repair of damaged Lambda (oxygen) sensors threads.

## **Additional Information**

- Set includes: 5 x thread repair inserts M18 x 1.5.
- M18 x 1.5 taper tap & M20 x 1.5 taper tap.
- · Reamer & insert tool.
- Spares insert nuts available, please see Laser Part No. 0069 (pack of 5).