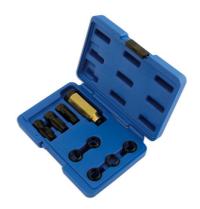

## Oxygen Sensor Boss Thread Repair Kit M18

Designed for the repair of damaged Lambda (oxygen) sensors threads.

## **Additional Information**

- Set includes: 5 x thread repair inserts M18 x 1.5.
- M18 x 1.5 taper tap & M20 x 1.5 taper tap.
- · Reamer & insert tool.
- Spares insert nuts available, please see Laser Part No. 0069 (pack of 5).